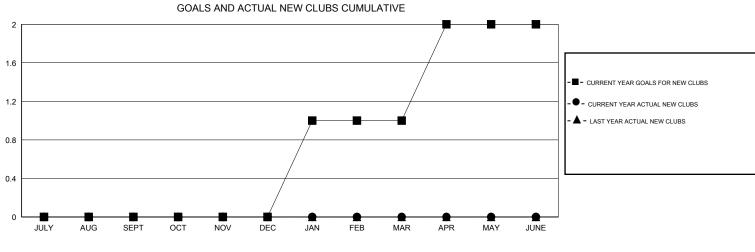

## GMT: John Muller

| Mulle                 | r                |           | LOCATIC          | N AUSTRAL        | .IA | L Contraction of the second seco |     |                  |                            |  |
|-----------------------|------------------|-----------|------------------|------------------|-----|------------------------------------------------------------------------------------------------------------------------------------------------------------------------------------------------------------------------------------------------------------------------------------------------------------------------------------------------------------------------------------------------------------------------------------------------------------------------------------------------------------------------------------------------------------------------------------------------------------------------------------------------------------------------------------------------------------------------------------------------------------------------------------------------------------------------------------------------------------------------------------------------------------------------------------------------------------------------------------------------------------------------------------------------------------------------------------------------------------------------------------------------------------------------------------------------------------------------------------------------------------------------------------------------------------------------------------------------------------------------------------------------------------------------------------------------------------------------------------------------------------------------------------------------------------------------------------------------------------------------------------------------------------------------------------------------------------------------------------------------------------------------------------------------------------------------------------------------------------------------------------|-----|------------------|----------------------------|--|
|                       |                  | Clubs     |                  |                  |     |                                                                                                                                                                                                                                                                                                                                                                                                                                                                                                                                                                                                                                                                                                                                                                                                                                                                                                                                                                                                                                                                                                                                                                                                                                                                                                                                                                                                                                                                                                                                                                                                                                                                                                                                                                                                                                                                                    |     |                  | Members                    |  |
| RESULTS FOR 2014-2015 |                  |           |                  |                  |     | RESULTS FOR 2014-207                                                                                                                                                                                                                                                                                                                                                                                                                                                                                                                                                                                                                                                                                                                                                                                                                                                                                                                                                                                                                                                                                                                                                                                                                                                                                                                                                                                                                                                                                                                                                                                                                                                                                                                                                                                                                                                               |     |                  |                            |  |
|                       | NEW CLUB<br>GOAL | NEW CLUBS | DROPPED<br>CLUBS | NET<br>GAIN/LOSS |     | QUARTER                                                                                                                                                                                                                                                                                                                                                                                                                                                                                                                                                                                                                                                                                                                                                                                                                                                                                                                                                                                                                                                                                                                                                                                                                                                                                                                                                                                                                                                                                                                                                                                                                                                                                                                                                                                                                                                                            | NEV | V MEMBER<br>GOAL | CHARTER AND<br>NEW MEMBERS |  |

|               | GOAL |   | CLUBS | GAIN/LOSS |               | GOAL | NEW MEMBERS<br>ADDED | MEMBERS | GAIN/LOSS |  |
|---------------|------|---|-------|-----------|---------------|------|----------------------|---------|-----------|--|
| JULY/AUG/SEPT | 0    | 0 | 0     | 0         | JULY/AUG/SEPT | 10   | 36                   | 34      | 2         |  |
| OCT/NOV/DEC   | 0    | 0 | 0     | 0         | OCT/NOV/DEC   | 10   | 45                   | 35      | 10        |  |
| JAN/FEB/MAR   | 1    | 0 | 0     | 0         | JAN/FEB/MAR   | 36   | 35                   | 40      | -5        |  |
| APR/MAY/JUNE  | 1    | 0 | 0     | 0         | APR/MAY/JUNE  | 36   | 50                   | 85      | -35       |  |