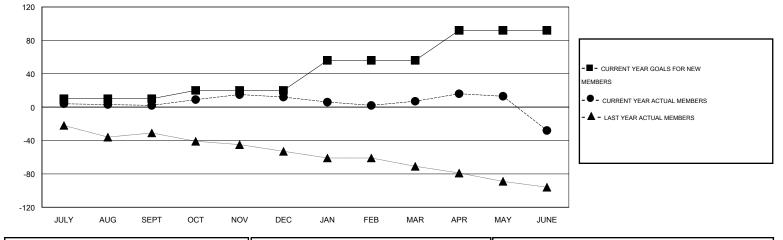

|               | GOAL |   | CLUBS | GAIN/LOSS |               | GOAL | NEW MEMBERS<br>ADDED | MEMBERS | GAIN/LOSS |  |
|---------------|------|---|-------|-----------|---------------|------|----------------------|---------|-----------|--|
| JULY/AUG/SEPT | 0    | 0 | 0     | 0         | JULY/AUG/SEPT | 10   | 36                   | 34      | 2         |  |
| OCT/NOV/DEC   | 0    | 0 | 0     | 0         | OCT/NOV/DEC   | 10   | 45                   | 35      | 10        |  |
| JAN/FEB/MAR   | 1    | 0 | 0     | 0         | JAN/FEB/MAR   | 36   | 35                   | 40      | -5        |  |
| APR/MAY/JUNE  | 1    | 0 | 0     | 0         | APR/MAY/JUNE  | 36   | 50                   | 85      | -35       |  |

GOALS AND ACTUAL MEMBERS CUMULATIVE

| DROPPED CLUBS: 0 |     | 58 CLUBS OF 69 ADDED 1 OR MORE<br>NEW MEMBERS | GENDER DISTRIBUTION   |                |            |  |
|------------------|-----|-----------------------------------------------|-----------------------|----------------|------------|--|
|                  |     |                                               | MALE                  | 1,032 (68.94%) |            |  |
| DROPPED MEMBERS  |     |                                               | FEMALE                | 465 (31.06%)   |            |  |
| DECEASED         | 19  |                                               |                       |                |            |  |
| CLUB CANCELLED   | 0   | ASSESSMENT DATA                               | FAMILY UNIT MEMBERS   |                | 276<br>137 |  |
| OTHER            | 175 |                                               | HEAD OF HOUSEHOLD     |                |            |  |
| TOTAL            | 194 |                                               | NON-HEAD OF HOUSEHOLI | )              | 139        |  |